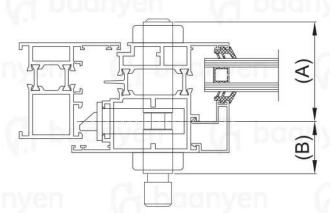

# **Door Cylinder Series**

- A : Length from outside to center
- B : Length from inside t o center

#### KILAB/T

A : Length between key & cylinder center B: Length between knob & cylinder center

### KILAB/H

A: Length between key & cylinder center B: Length between knob & cylinder center

### Configuration Introduction

According to the left drawing to confirm the length of A and B when select the cylinder:

A: Length between key & cylinder center

B: Length between knob & cylinder center

Door Handle Series: Casement Door