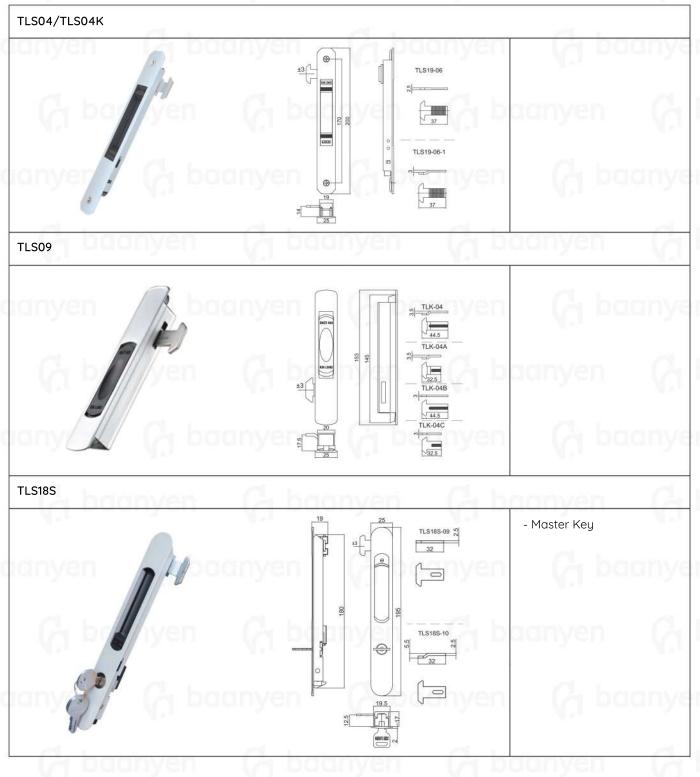

Window Lock Series : Sliding Window

n (1 baanyen (1 baanyen (1 baanyen (1 ba baanyen (2 baanyen (2 baanyen (2 baanyen

Door Lock Series: Sliding Door