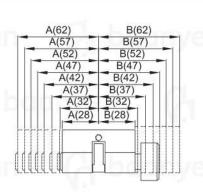

# **Door Cylinder Series**

- A : Length from outside to center
- B : Length from inside t o center

### Configuration Introduction

According to the left drawing to confirm the length of A and B when select the cylinder:

A: Length between key & cylinder center

B: Length between knob & cylinder center

Door Handle Series: Casement Door