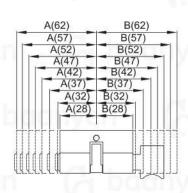

# **Door Cylinder Series**

- A : Length from outside to center
- B : Length from inside t o center

### Configuration Introduction

According to the left drawing to confirm the length of A and B when select the cylinder:

A: Length between key & cylinder center

B: Length between knob & cylinder center

Door Handle Series: Casement Door