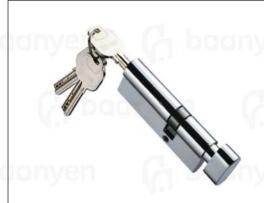

#### KILAB/T

A : Length between key & cylinder center B: Length between knob & cylinder center

### Configuration Introduction

According to the left drawing to confirm the length of A and B when select the cylinder:

A: Length between key & cylinder center

B: Length between knob & cylinder center

Door Handle Series: Casement Door