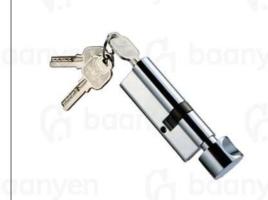

### KILAB/H

A: Length between key & cylinder center B: Length between knob & cylinder center

### Configuration Introduction

According to the left drawing to confirm the length of A and B when select the cylinder:

A: Length between key & cylinder center

B: Length between knob & cylinder center

Door Handle Series: Casement Door