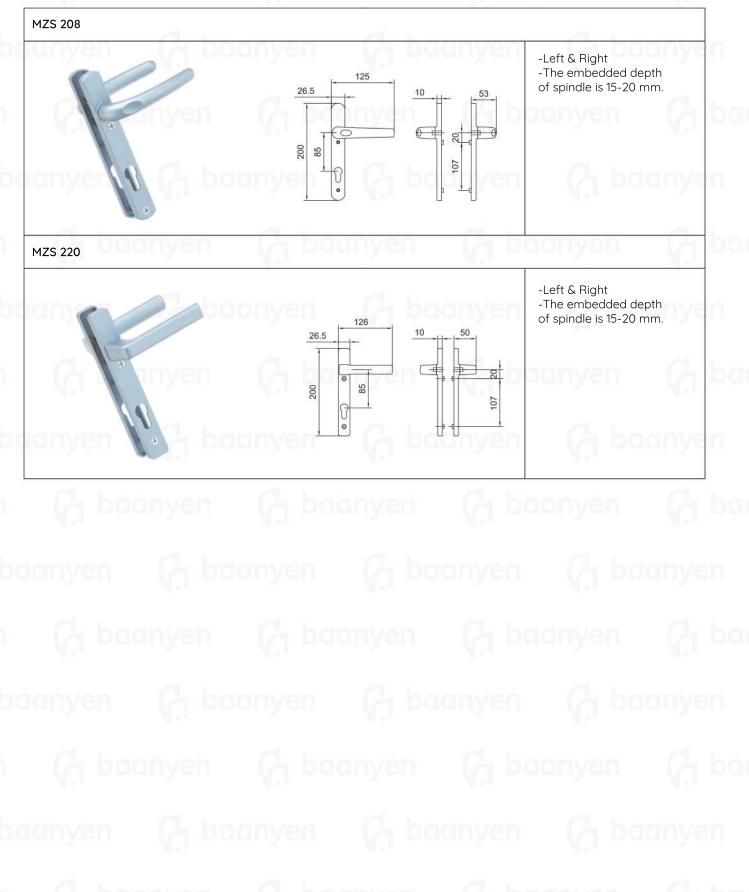

### Configuration Introduction

According to the left drawing to confirm the length of A and B when select the cylinder:

A: Length between key & cylinder center

B: Length between knob & cylinder center

Door Handle Series: Casement Door