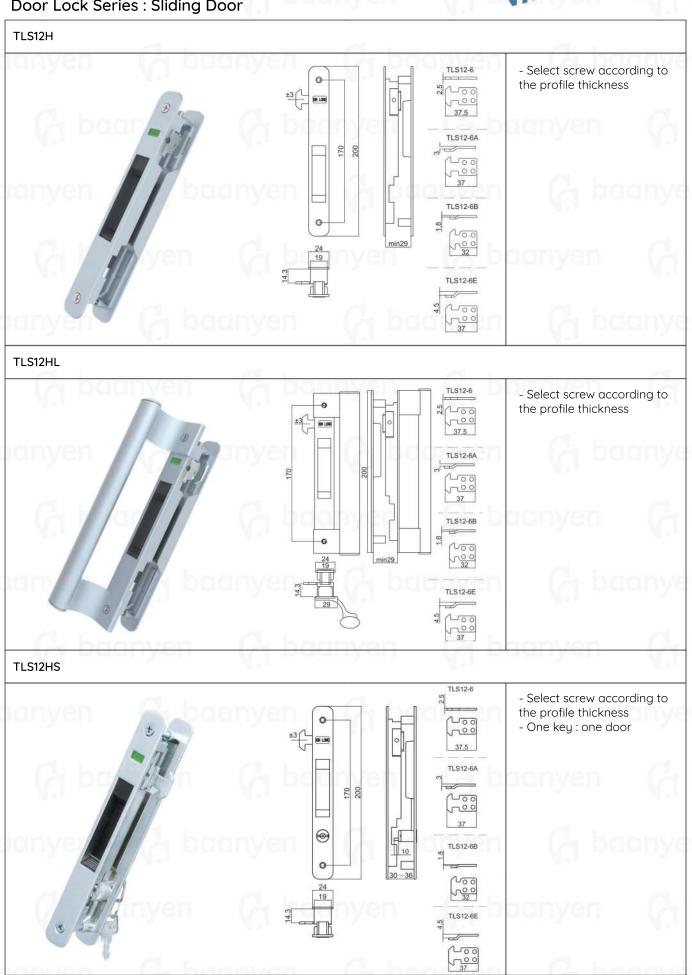

Window Lock Series : Sliding Window

n (1 baanyen (1 baanyen (1 baanyen (1 ba baanyen (2 baanyen (2 baanyen (2 baanyen

Door Lock Series: Sliding Door