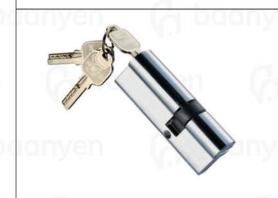

# **Door Cylinder Series**

- A : Length from outside to center
- B : Length from inside t o center

#### KILAB/T

A : Length between key & cylinder center B: Length between knob & cylinder center

### KILAB/H

A: Length between key & cylinder center B: Length between knob & cylinder center

### Configuration Introduction

According to the left drawing to confirm the length of A and B when select the cylinder:

A: Length between key & cylinder center

B: Length between knob & cylinder center

Door Handle Series: Casement Door