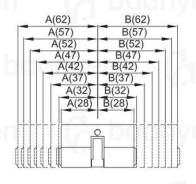

# **Door Cylinder Series**

- A : Length from outside to center
- B : Length from inside t o center

### Configuration Introduction

According to the left drawing to confirm the length of A and B when select the cylinder:

A: Length between key & cylinder center

B: Length between knob & cylinder center

Door Handle Series: Casement Door